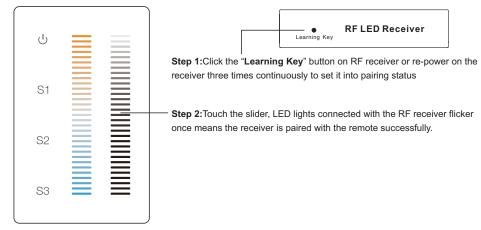

|
| Relative humidity     | 8% to 80%     | 8% to 80%     |
| Dimensions            | 75x120x29.1mm | 75x120x29.1mm |

#### Touch sensitive

• Glass interface(white & black)

- Compatible with all universal series RF receivers, radio frequency: 916.5MHz
- Control CCT color
- Control 1 zone of RF receiver
- Waterproof grade: Ip20

#### Safety & Warnings

- DO NOT install with power applied to device.
- DO NOT expose the device to moisture.

#### Wiring diagram





AC 100-240V

### Operation

1. Do wiring the wall panel & RF receiver according to wiring diagram (please refer to the instruction of RF receiver that you would like to pair with)

2. Power on, then touch the button  $\, \oplus \,$  to turn on the controller, indicator of the controller turned blue

## Pair with RF receiver



## Installation