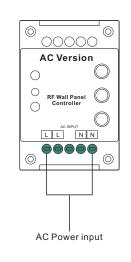

### Important: Read All Instructions Prior to Installation Function introduction

|                       | DC Version    | AC Version    |
|-----------------------|---------------|---------------|
| Output Signal         | RF signal     | RF signal     |
| Power Supply          | 12-24VDC      | 100-240VAC    |
| Power consumption     | 20 mA         | 20 mA         |
| Operating temperature | 0-40°C        | 0-40°C        |
| Relative humidity     | 8% to 80%     | 8% to 80%     |
| Dimensions            | 75x120x29.1mm | 75x120x29.1mm |

## Installation