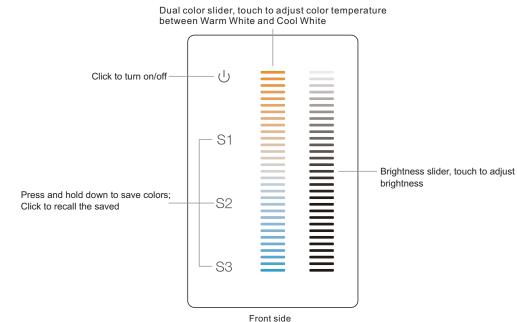

#### Touch sensitive

• Glass interface(white & black)

- Compatible with all universal series RF receivers, radio frequency: 916.5MHz
- Control CCT color
- Control 1 zone of RF receiver
- Waterproof grade: Ip20

### Operation

1. Do wiring the wall panel & RF receiver according to wiring diagram (please refer to the instruction of RF receiver that you would like to pair with)

2. Power on, then touch the button  $\, \oplus \,$  to turn on the controller, indicator of the controller turned blue