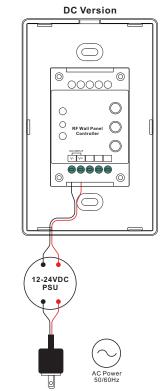

#### Wiring diagram

AC 100-240V

### Operation

1. Do wiring the wall panel & RF receiver according to wiring diagram (please refer to the instruction of RF receiver that you would like to pair with)

2. Power on, then touch the button  $\, \oplus \,$  to turn on the controller, indicator of the controller turned blue