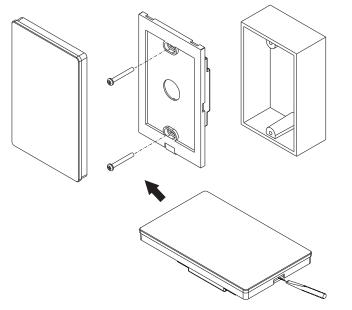

midity     | 8% to 80%     | 8% to 80%     |
| Dimensions            | 75x120x29.1mm | 75x120x29.1mm |

#### Touch sensitive

• Glass interface(white & black)

- Compatible with all universal series RF receivers, radio frequency: 916.5MHz
- Control CCT color
- Control 1 zone of RF receiver
- Waterproof grade: Ip20

#### Safety & Warnings

- DO NOT install with power applied to device.
- DO NOT expose the device to moisture.

#### Wiring diagram





AC 100-240V

### Operation

1. Do wiring the wall panel & RF receiver according to wiring diagram (please refer to the instruction of RF receiver that you would like to pair with)

2. Power on, then touch the button  $\, \oplus \,$  to turn on the controller, indicator of the controller turned blue

## Pair with RF receiver



## Installation