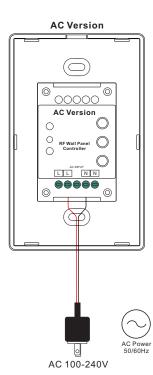

#### Wiring diagram

AC 100-240V

### Operation

1. Do wiring the wall panel & RF receiver according to wiring diagram (please refer to the instruction of RF receiver that you would like to pair with)

2. Power on, then touch the button  $\, \oplus \,$  to turn on the controller, indicator of the controller turned blue