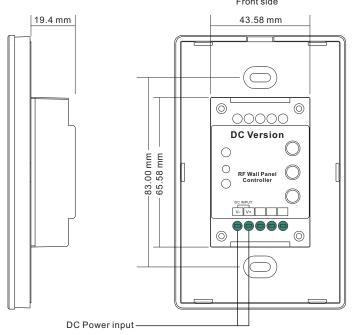

### Important: Read All Instructions Prior to Installation Function introduction

|                       | DC Version    | AC Version    |
|-----------------------|---------------|---------------|
| Output Signal         | RF signal     | RF signal     |
| Power Supply          | 12-24VDC      | 100-240VAC    |
| Power consumption     | 20 mA         | 20 mA         |
| Operating temperature | 0-40°C        | 0-40°C        |
| Relative humidity     | 8% to 80%     | 8% to 80%     |
| Dimensions            | 75x120x29.1mm | 75x120x29.1mm |

## Installation